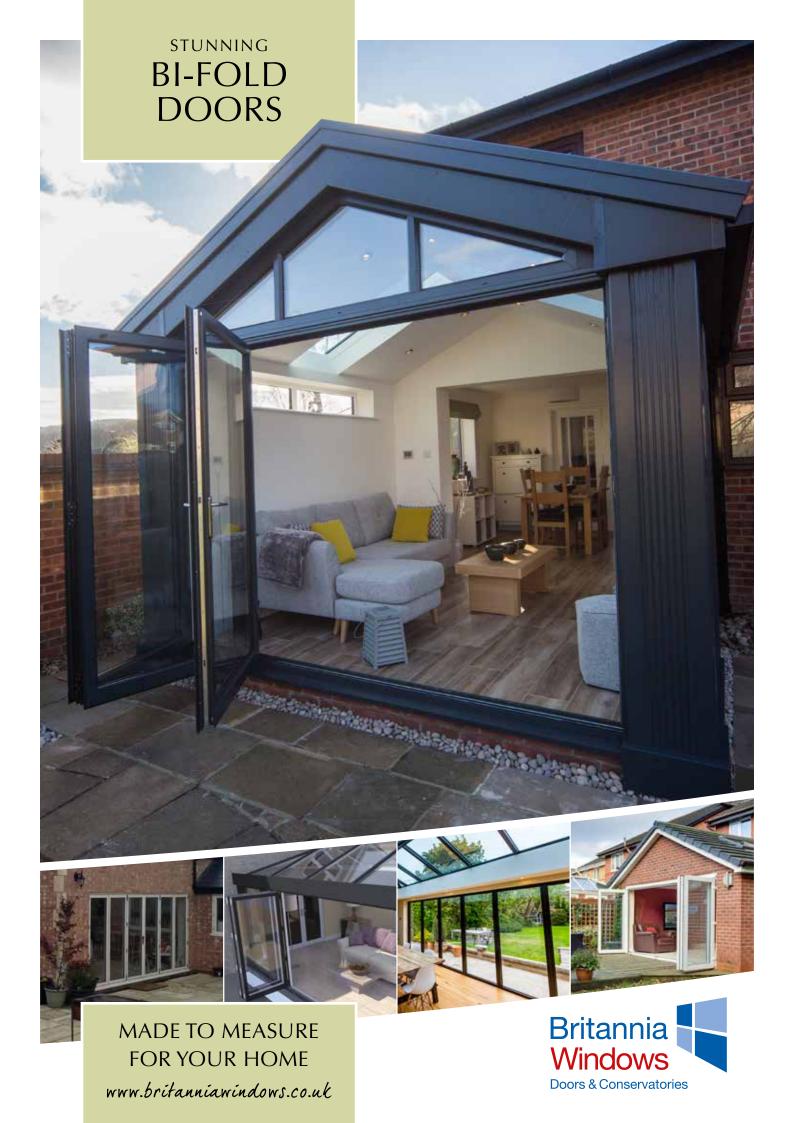

### **Bi-fold Doors**

Bi-fold doors are typically a set of 2 or more standard size glass doors that open in a concertina style and neatly fold flat when open. Unlike a sliding patio door that remains only half open, bi-fold doors fully open to seamlessly connect your living space with your terrace, patio or garden.

Our sleek aluminium framed bi-fold doors come in a range of contemporary colours and are designed to complement your home. Super energy efficient, they will keep the heat in and reduce outside noise levels whilst still leaving a stunning impression.

# Enjoy an effortless style

Add the WOW factor to your home and seamlessly merge your garden and living space with the slim aluminium frames and maximum glass of our bi-fold doors. Each door leaf folds smoothly onto each other and is held firmly in place with magnetic pads to allow in maximum light and uninterrupted views.