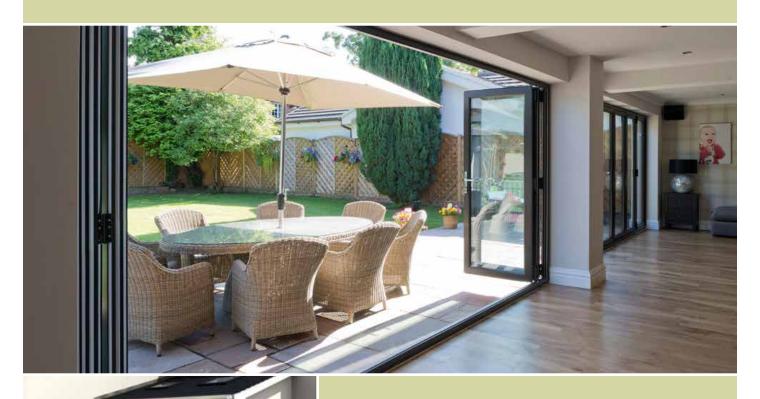

### **Bi-fold Doors**

Bi-fold doors are typically a set of 2 or more standard size glass doors that open in a concertina style and neatly fold flat when open. Unlike a sliding patio door that remains only half open, bi-fold doors fully open to seamlessly connect your living space with your terrace, patio or garden.

Our sleek aluminium framed bi-fold doors come in a range of contemporary colours and are designed to complement your home. Super energy efficient, they will keep the heat in and reduce outside noise levels whilst still leaving a stunning impression.

# Enjoy an effortless style

Add the WOW factor to your home and seamlessly merge your garden and living space with the slim aluminium frames and maximum glass of our bi-fold doors. Each door leaf folds smoothly onto each other and is held firmly in place with magnetic pads to allow in maximum light and uninterrupted views.