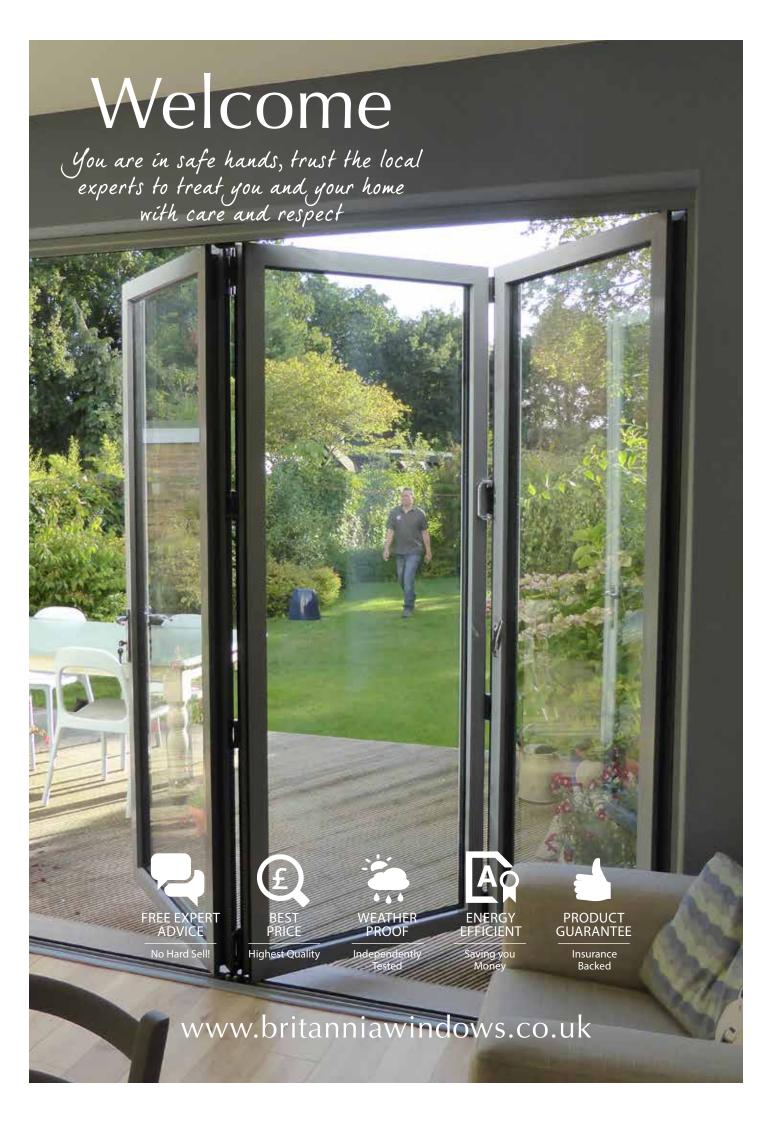

# Enjoy an effortless style

Add the WOW factor to your home and seamlessly merge your garden and living space with the slim aluminium frames and maximum glass of our bi-fold doors. Each door leaf folds smoothly onto each other and is held firmly in place with magnetic pads to allow in maximum light and uninterrupted views.

### Strong & secure

The combination of a multi-point locking system, locking shoot-bolts, high security hinges and thermally toughened glass mean our bi-fold Doors are designed to keep the whole family safe.