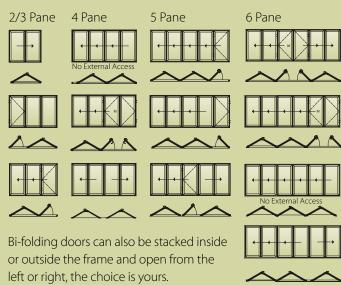

### **Bi-fold Doors**

Bi-fold doors are typically a set of 2 or more standard size glass doors that open in a concertina style and neatly fold flat when open. Unlike a sliding patio door that remains only half open, bi-fold doors fully open to seamlessly connect your living space with your terrace, patio or garden.