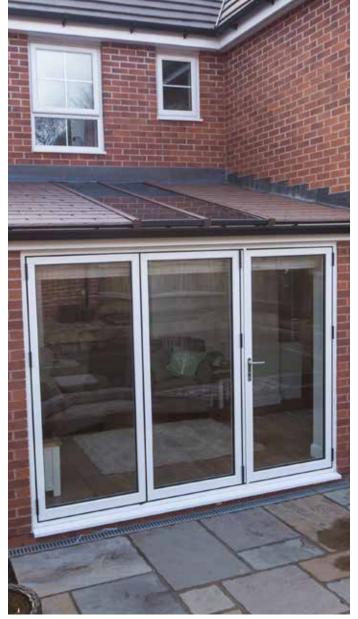

### **Bi-fold Doors**

Bi-fold doors are typically a set of 2 or more standard size glass doors that open in a concertina style and neatly fold flat when open. Unlike a sliding patio door that remains only half open, bi-fold doors fully open to seamlessly connect your living space with your terrace, patio or garden.

Our sleek aluminium framed bi-fold doors come in a range of contemporary colours and are designed to complement your home. Super energy efficient, they will keep the heat in and reduce outside noise levels whilst still leaving a stunning impression.