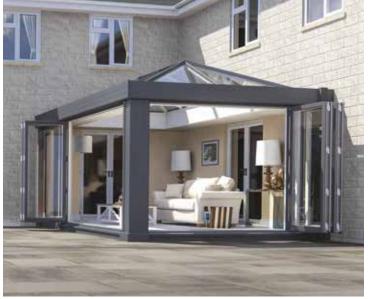

### **Bi-fold Doors**

Bi-fold doors are typically a set of 2 or more standard size glass doors that open in a concertina style and neatly fold flat when open. Unlike a sliding patio door that remains only half open, bi-fold doors fully open to seamlessly connect your living space with your terrace, patio or garden.

Our sleek aluminium framed bi-fold doors come in a range of contemporary colours and are designed to complement your home. Super energy efficient, they will keep the heat in and reduce outside noise levels whilst still leaving a stunning impression.

# Enjoy an effortless style

Add the WOW factor to your home and seamlessly merge your garden and living space with the slim aluminium frames and maximum glass of our bi-fold doors. Each door leaf folds smoothly onto each other and is held firmly in place with magnetic pads to allow in maximum light and uninterrupted views.

### Strong & secure

The combination of a multi-point locking system, locking shoot-bolts, high security hinges and thermally toughened glass mean our bi-fold Doors are designed to keep the whole family safe.