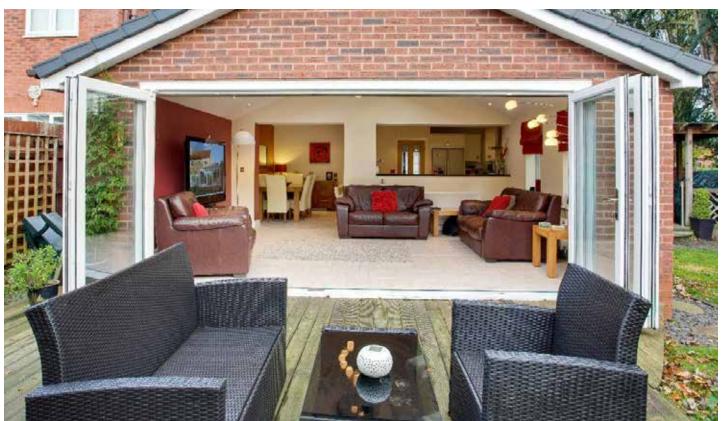

### **Bi-fold Doors**

Bi-fold doors are typically a set of 2 or more standard size glass doors that open in a concertina style and neatly fold flat when open. Unlike a sliding patio door that remains only half open, bi-fold doors fully open to seamlessly connect your living space with your terrace, patio or garden.

Our sleek aluminium framed bi-fold doors come in a range of contemporary colours and are designed to complement your home. Super energy efficient, they will keep the heat in and reduce outside noise levels whilst still leaving a stunning impression.

# Enjoy an effortless style

Add the WOW factor to your home and seamlessly merge your garden and living space with the slim aluminium frames and maximum glass of our bi-fold doors. Each door leaf folds smoothly onto each other and is held firmly in place with magnetic pads to allow in maximum light and uninterrupted views.