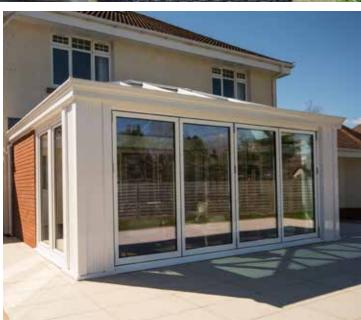

### **Bi-fold Doors**

Bi-fold doors are typically a set of 2 or more standard size glass doors that open in a concertina style and neatly fold flat when open. Unlike a sliding patio door that remains only half open, bi-fold doors fully open to seamlessly connect your living space with your terrace, patio or garden.

Our sleek aluminium framed bi-fold doors come in a range of contemporary colours and are designed to complement your home. Super energy efficient, they will keep the heat in and reduce outside noise levels whilst still leaving a stunning impression.