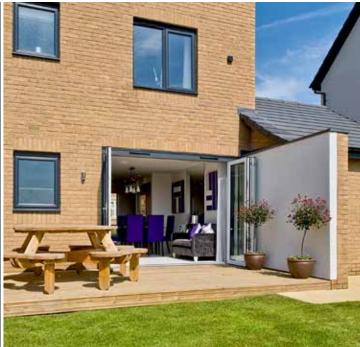

### **Bi-fold Doors**

Bi-fold doors are typically a set of 2 or more standard size glass doors that open in a concertina style and neatly fold flat when open. Unlike a sliding patio door that remains only half open, bi-fold doors fully open to seamlessly connect your living space with your terrace, patio or garden.

Our sleek aluminium framed bi-fold doors come in a range of contemporary colours and are designed to complement your home. Super energy efficient, they will keep the heat in and reduce outside noise levels whilst still leaving a stunning impression.