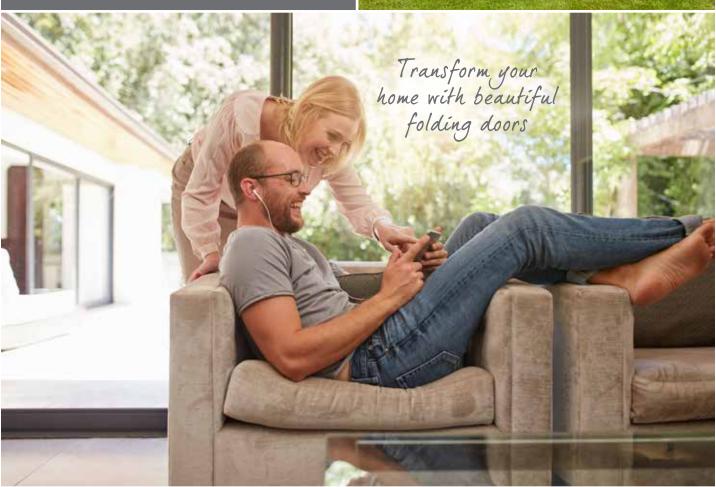

### **Bi-fold Doors**

Bi-fold doors are typically a set of 2 or more standard size glass doors that open in a concertina style and neatly fold flat when open. Unlike a sliding patio door that remains only half open, bi-fold doors fully open to seamlessly connect your living space with your terrace, patio or garden.

# Enjoy an effortless style

Add the WOW factor to your home and seamlessly merge your garden and living space with the slim aluminium frames and maximum glass of our bi-fold doors. Each door leaf folds smoothly onto each other and is held firmly in place with magnetic pads to allow in maximum light and uninterrupted views.