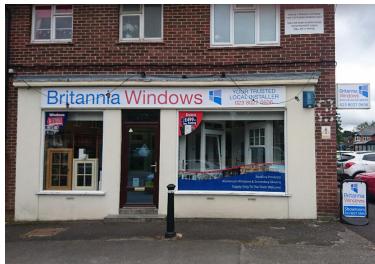

# **Britannia Windows Chandlers Ford**

#### Also know as Britannia Windows Eastleigh

- Formerly G&H Windows, which we bought out of liquidation in 2011. Most of the staff are still there including Pete Merrit, Sam Simpson, and Nigel Payne, but Margaret the previous owner has retired.
- Karen has ran the installations for the past 7 years.
- Showroom with lot's on display; UPVC and Aluminium Windows, Composite Doors, Bi-Fold Doors, Conservatories, Orangeries, Tiled Roofs and lots more exciting home improvement products.

# Chandlers Ford Showroom

We're on Hiltingbury Road, next to the picture framing shop.

#### **Address**

54 Hiltingbury Rd, Chandler's Ford, Eastleigh SO53 5SS

Tel: 023 8027 0606 Eastleigh@britanniawindows.co.uk www.britanniawindows.co.uk